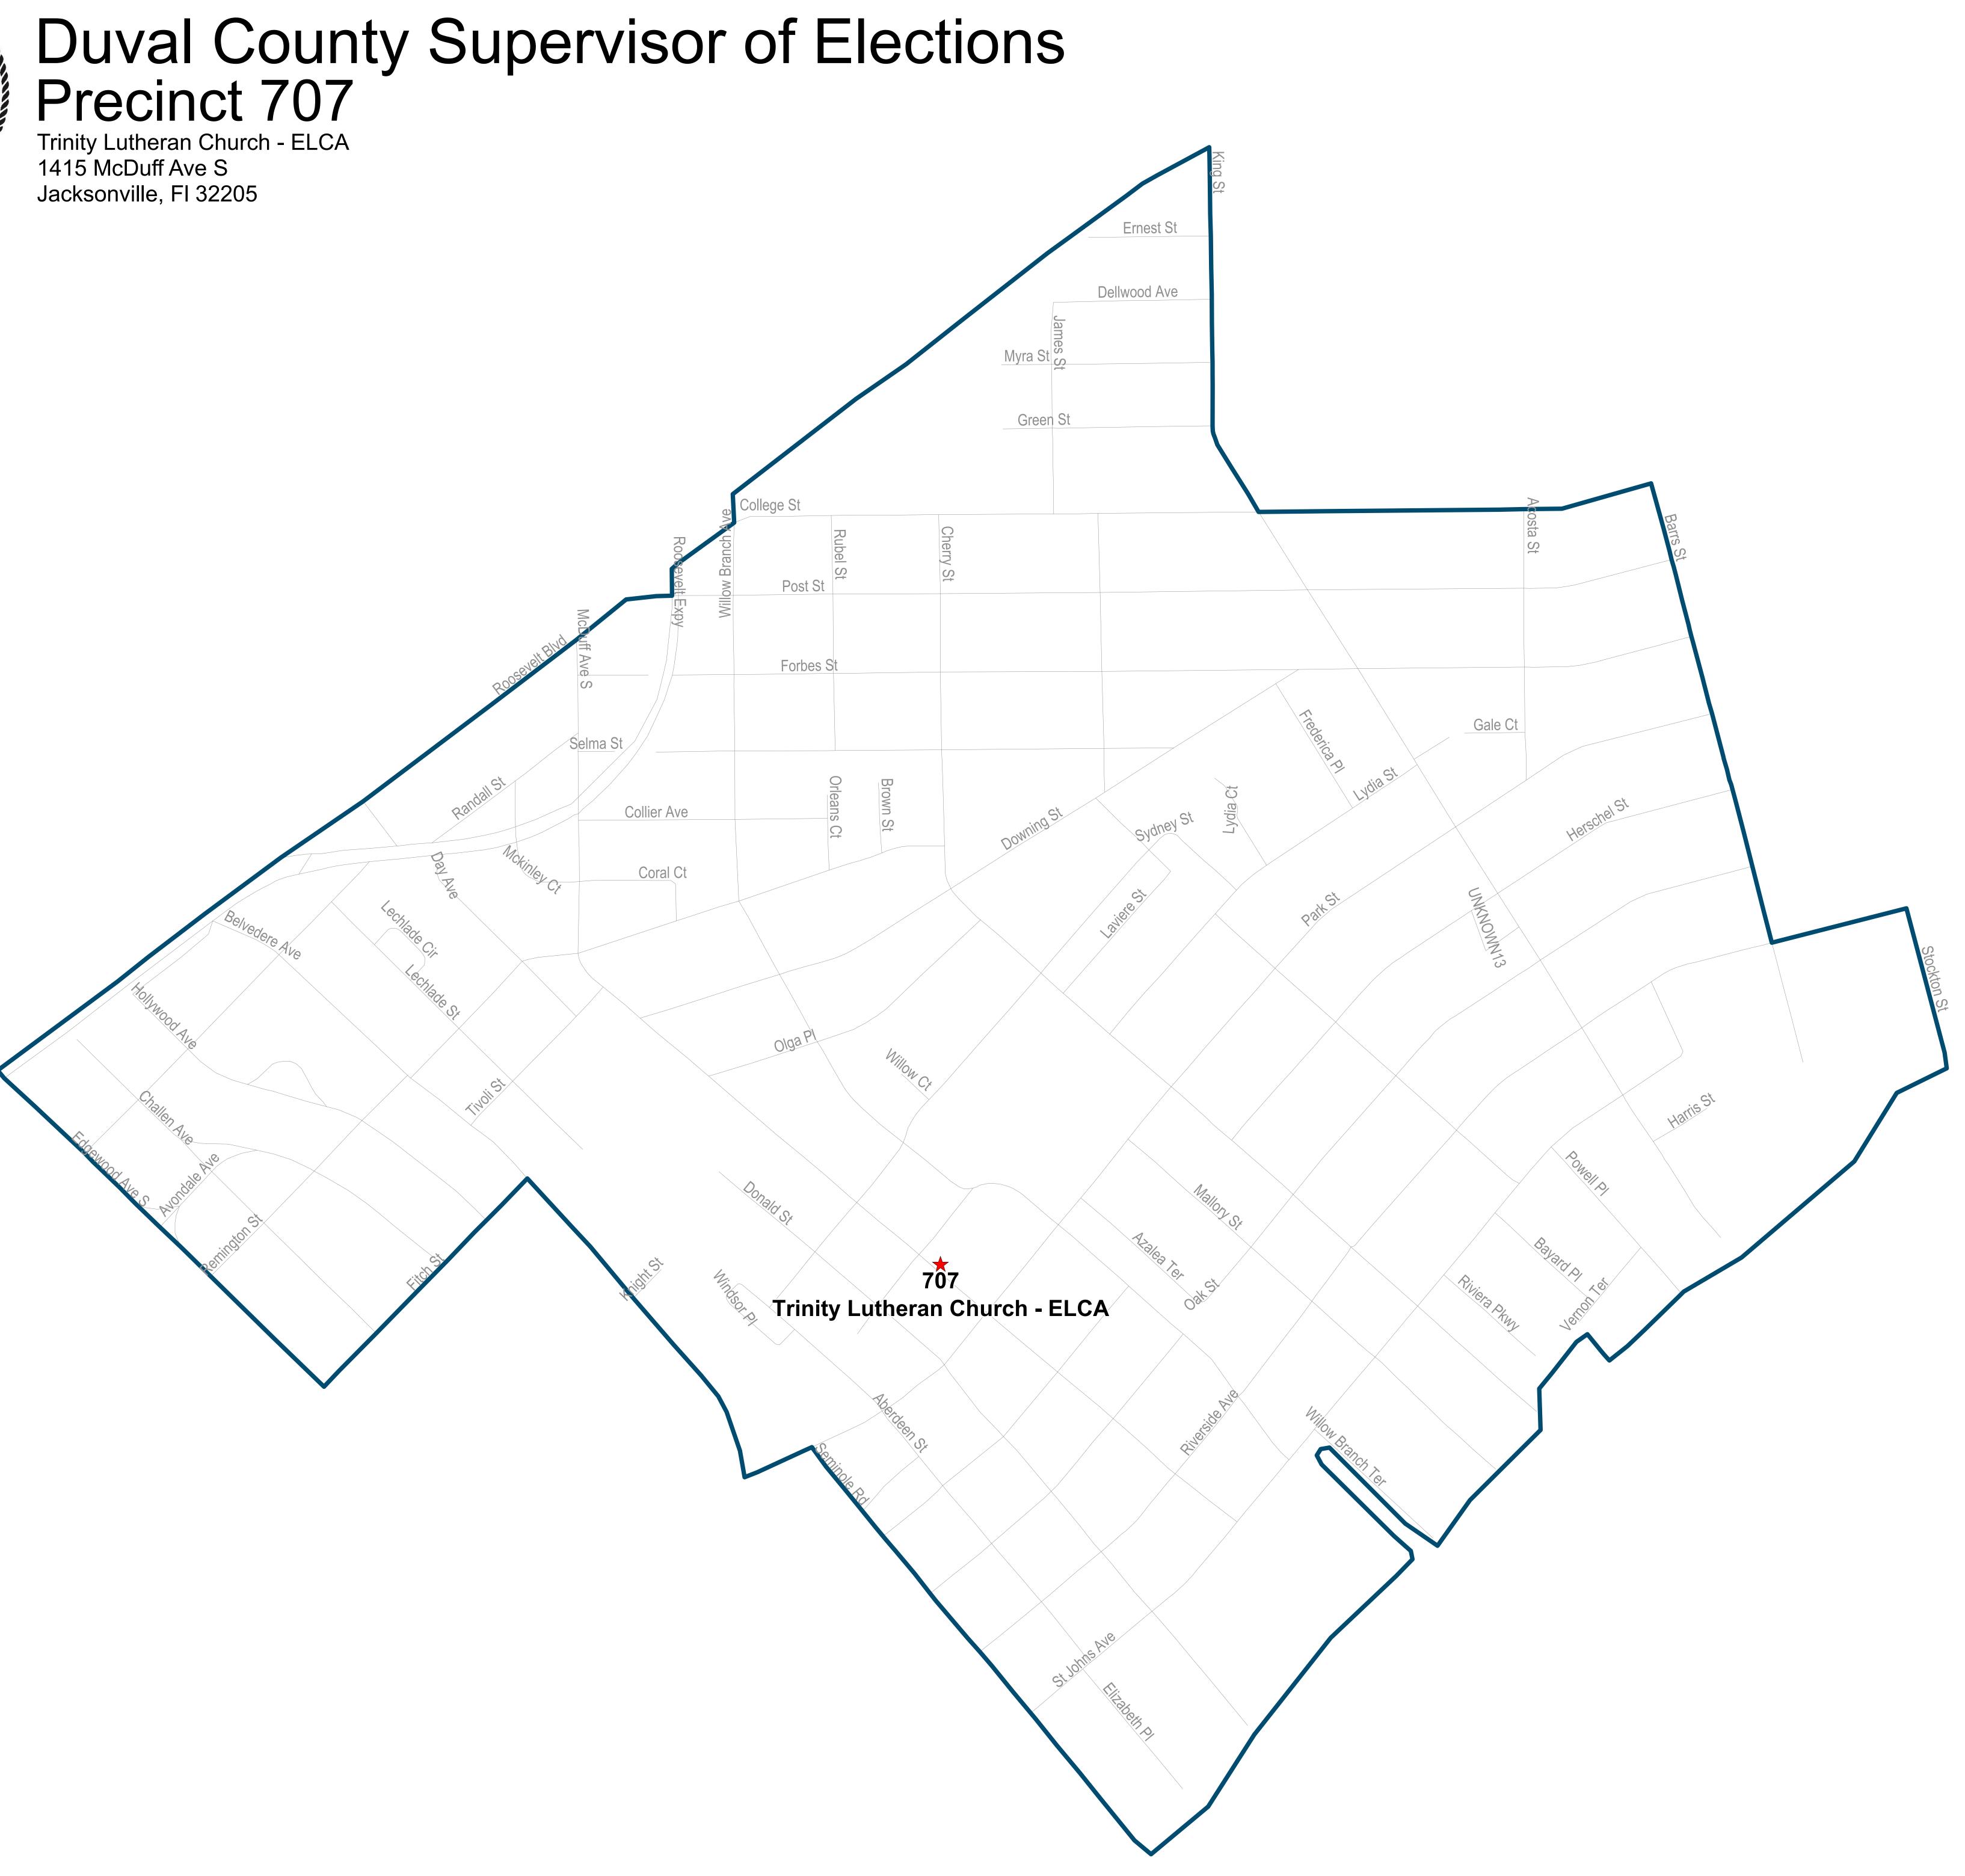

# Duval County Supervisor of Elections Precinct 709 Grace Church of Avondale 1050 Edward Avo C

1656 Edgewood Ave S Jacksonville, FI 32205

Ortega United Methodist Church 4807 Roosevelt Blvd Jacksonville, Fl 32210