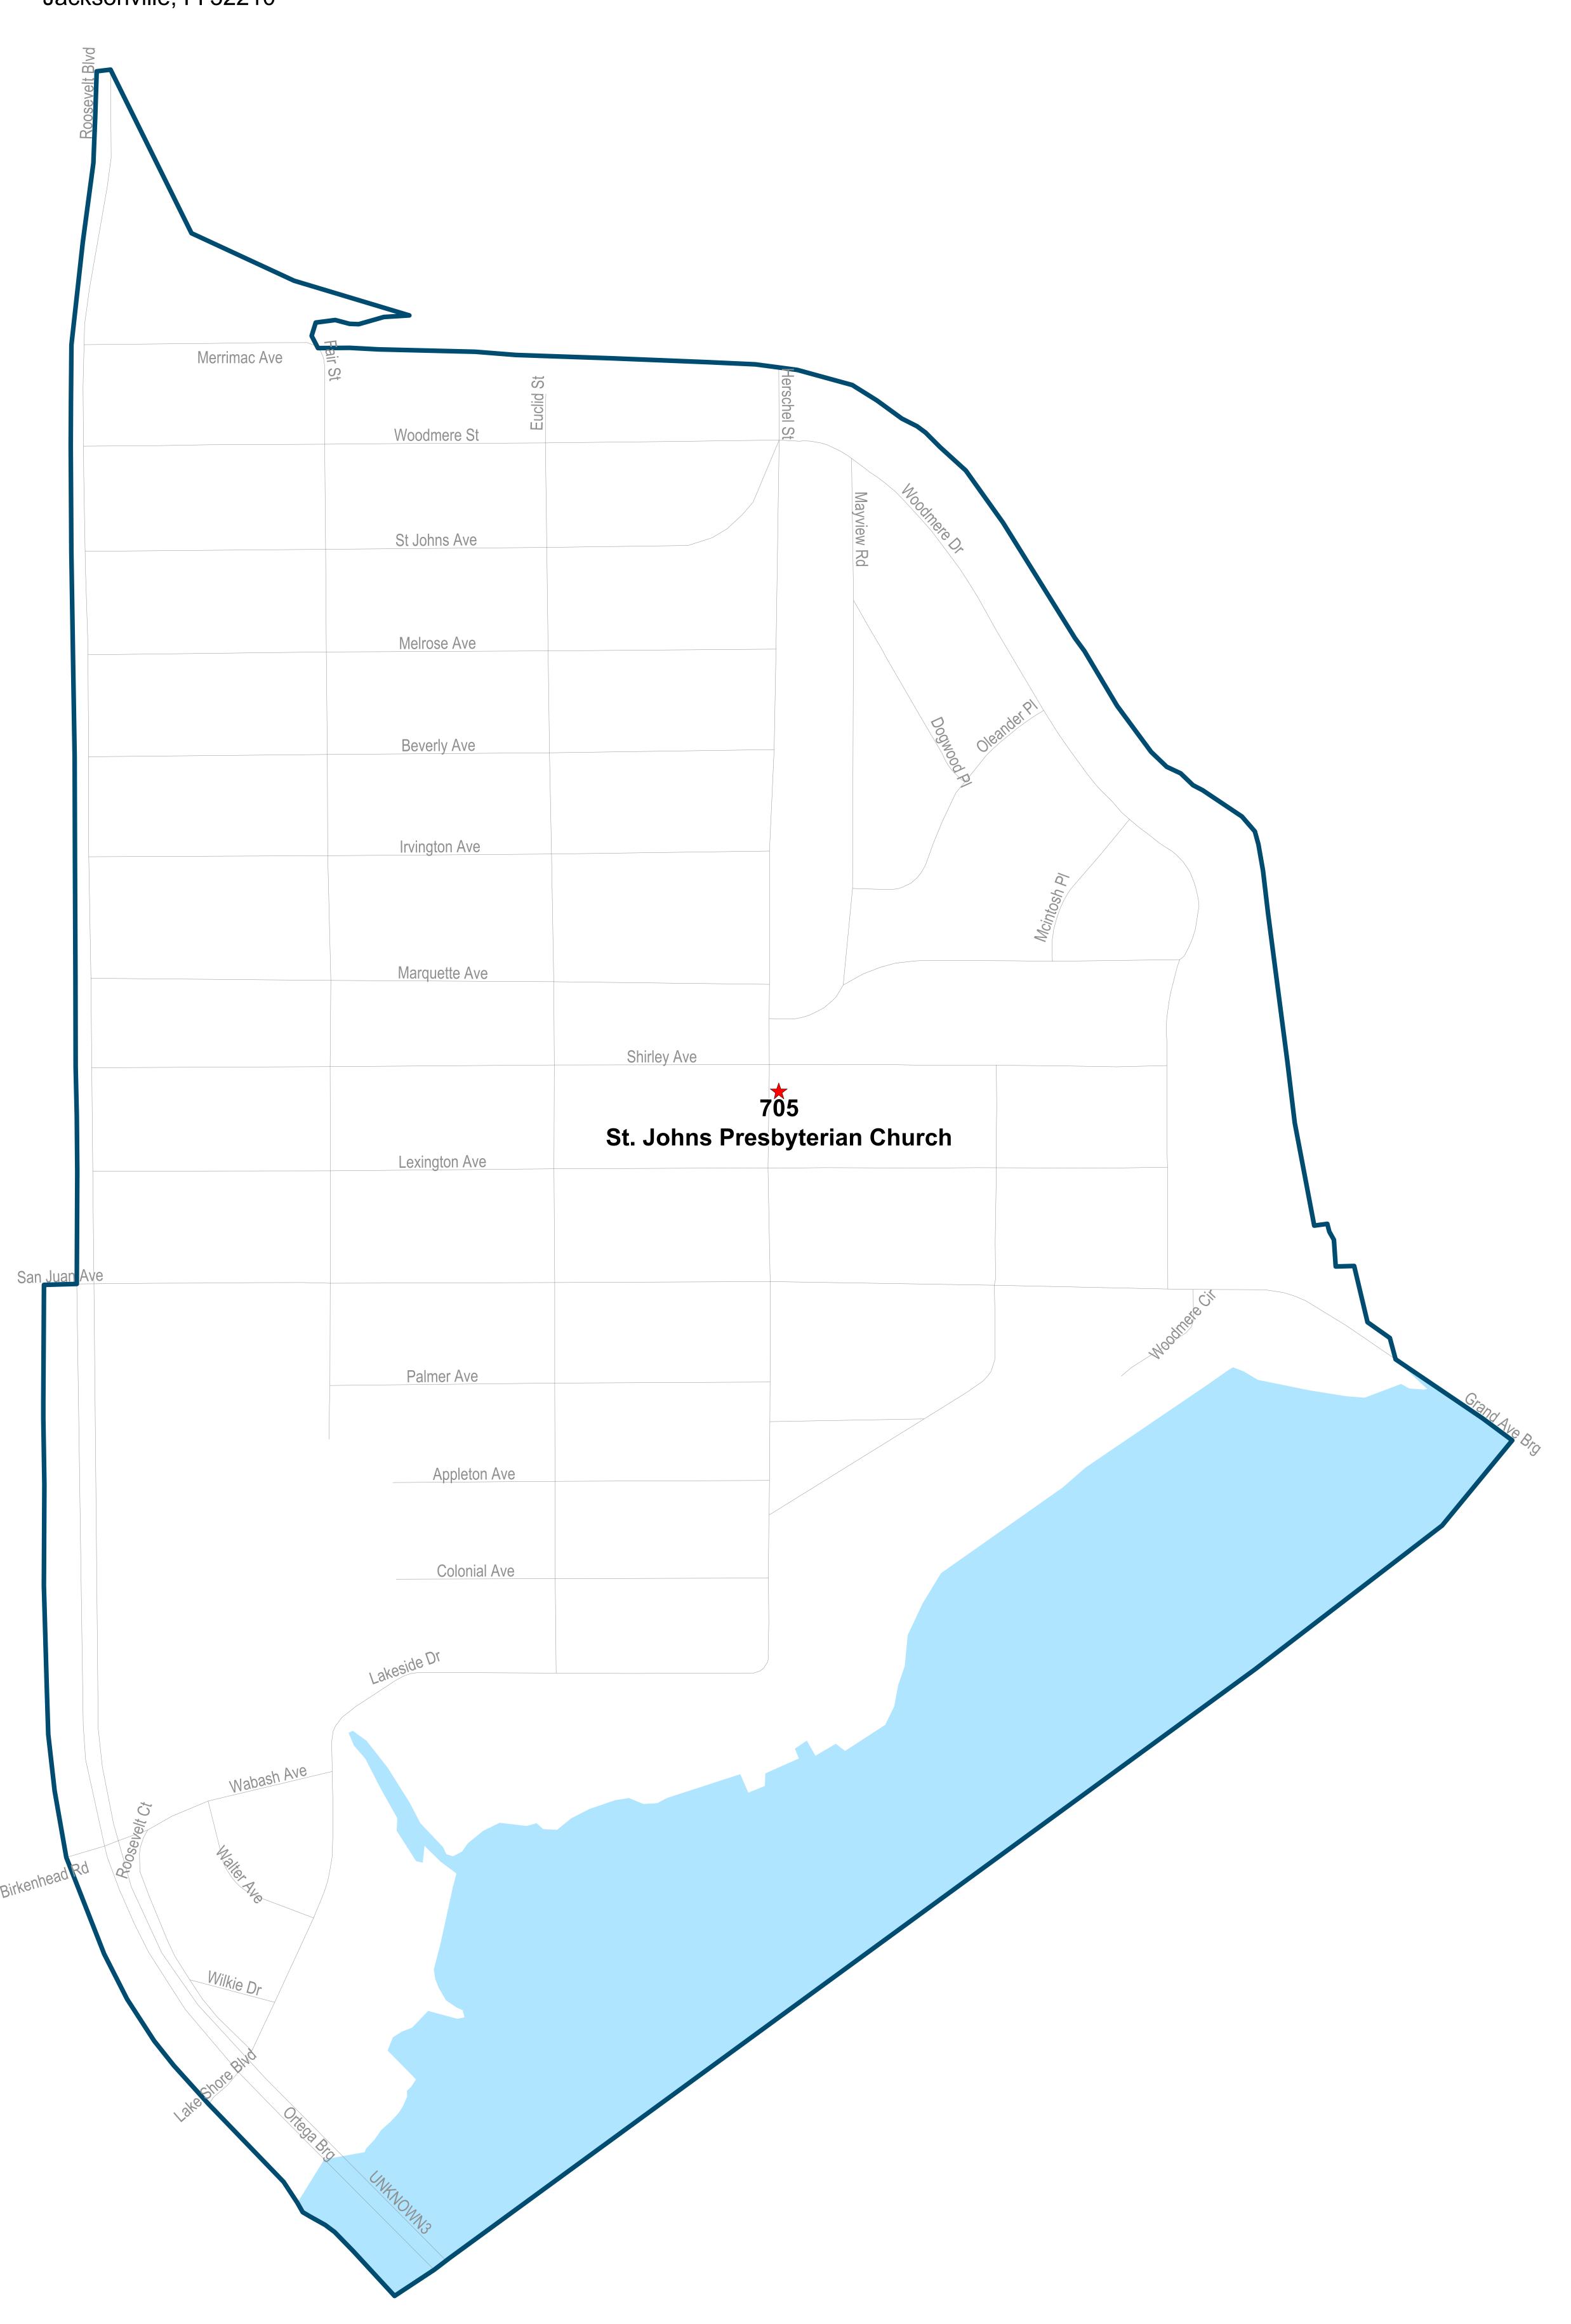

Grace Baptist Church 1553 E 21st St Jacksonville, FI 32206

St. Johns Presbyterian Church 4275 Herschel St Jacksonville, FI 32210

Beaver Street Enterprise Center 1225 W Beaver St Jacksonville, FI 32204

Maps generated using the Duval County Supervisor of Elections Office Geographic Information System contain public information from various departments and agencies. Maps and associated information must be accepted and used by the recipient with the understanding that the primary information sources should be consulted for verification of the information contained on these maps.
As such, the Duval County Elections Office provides no warranties,