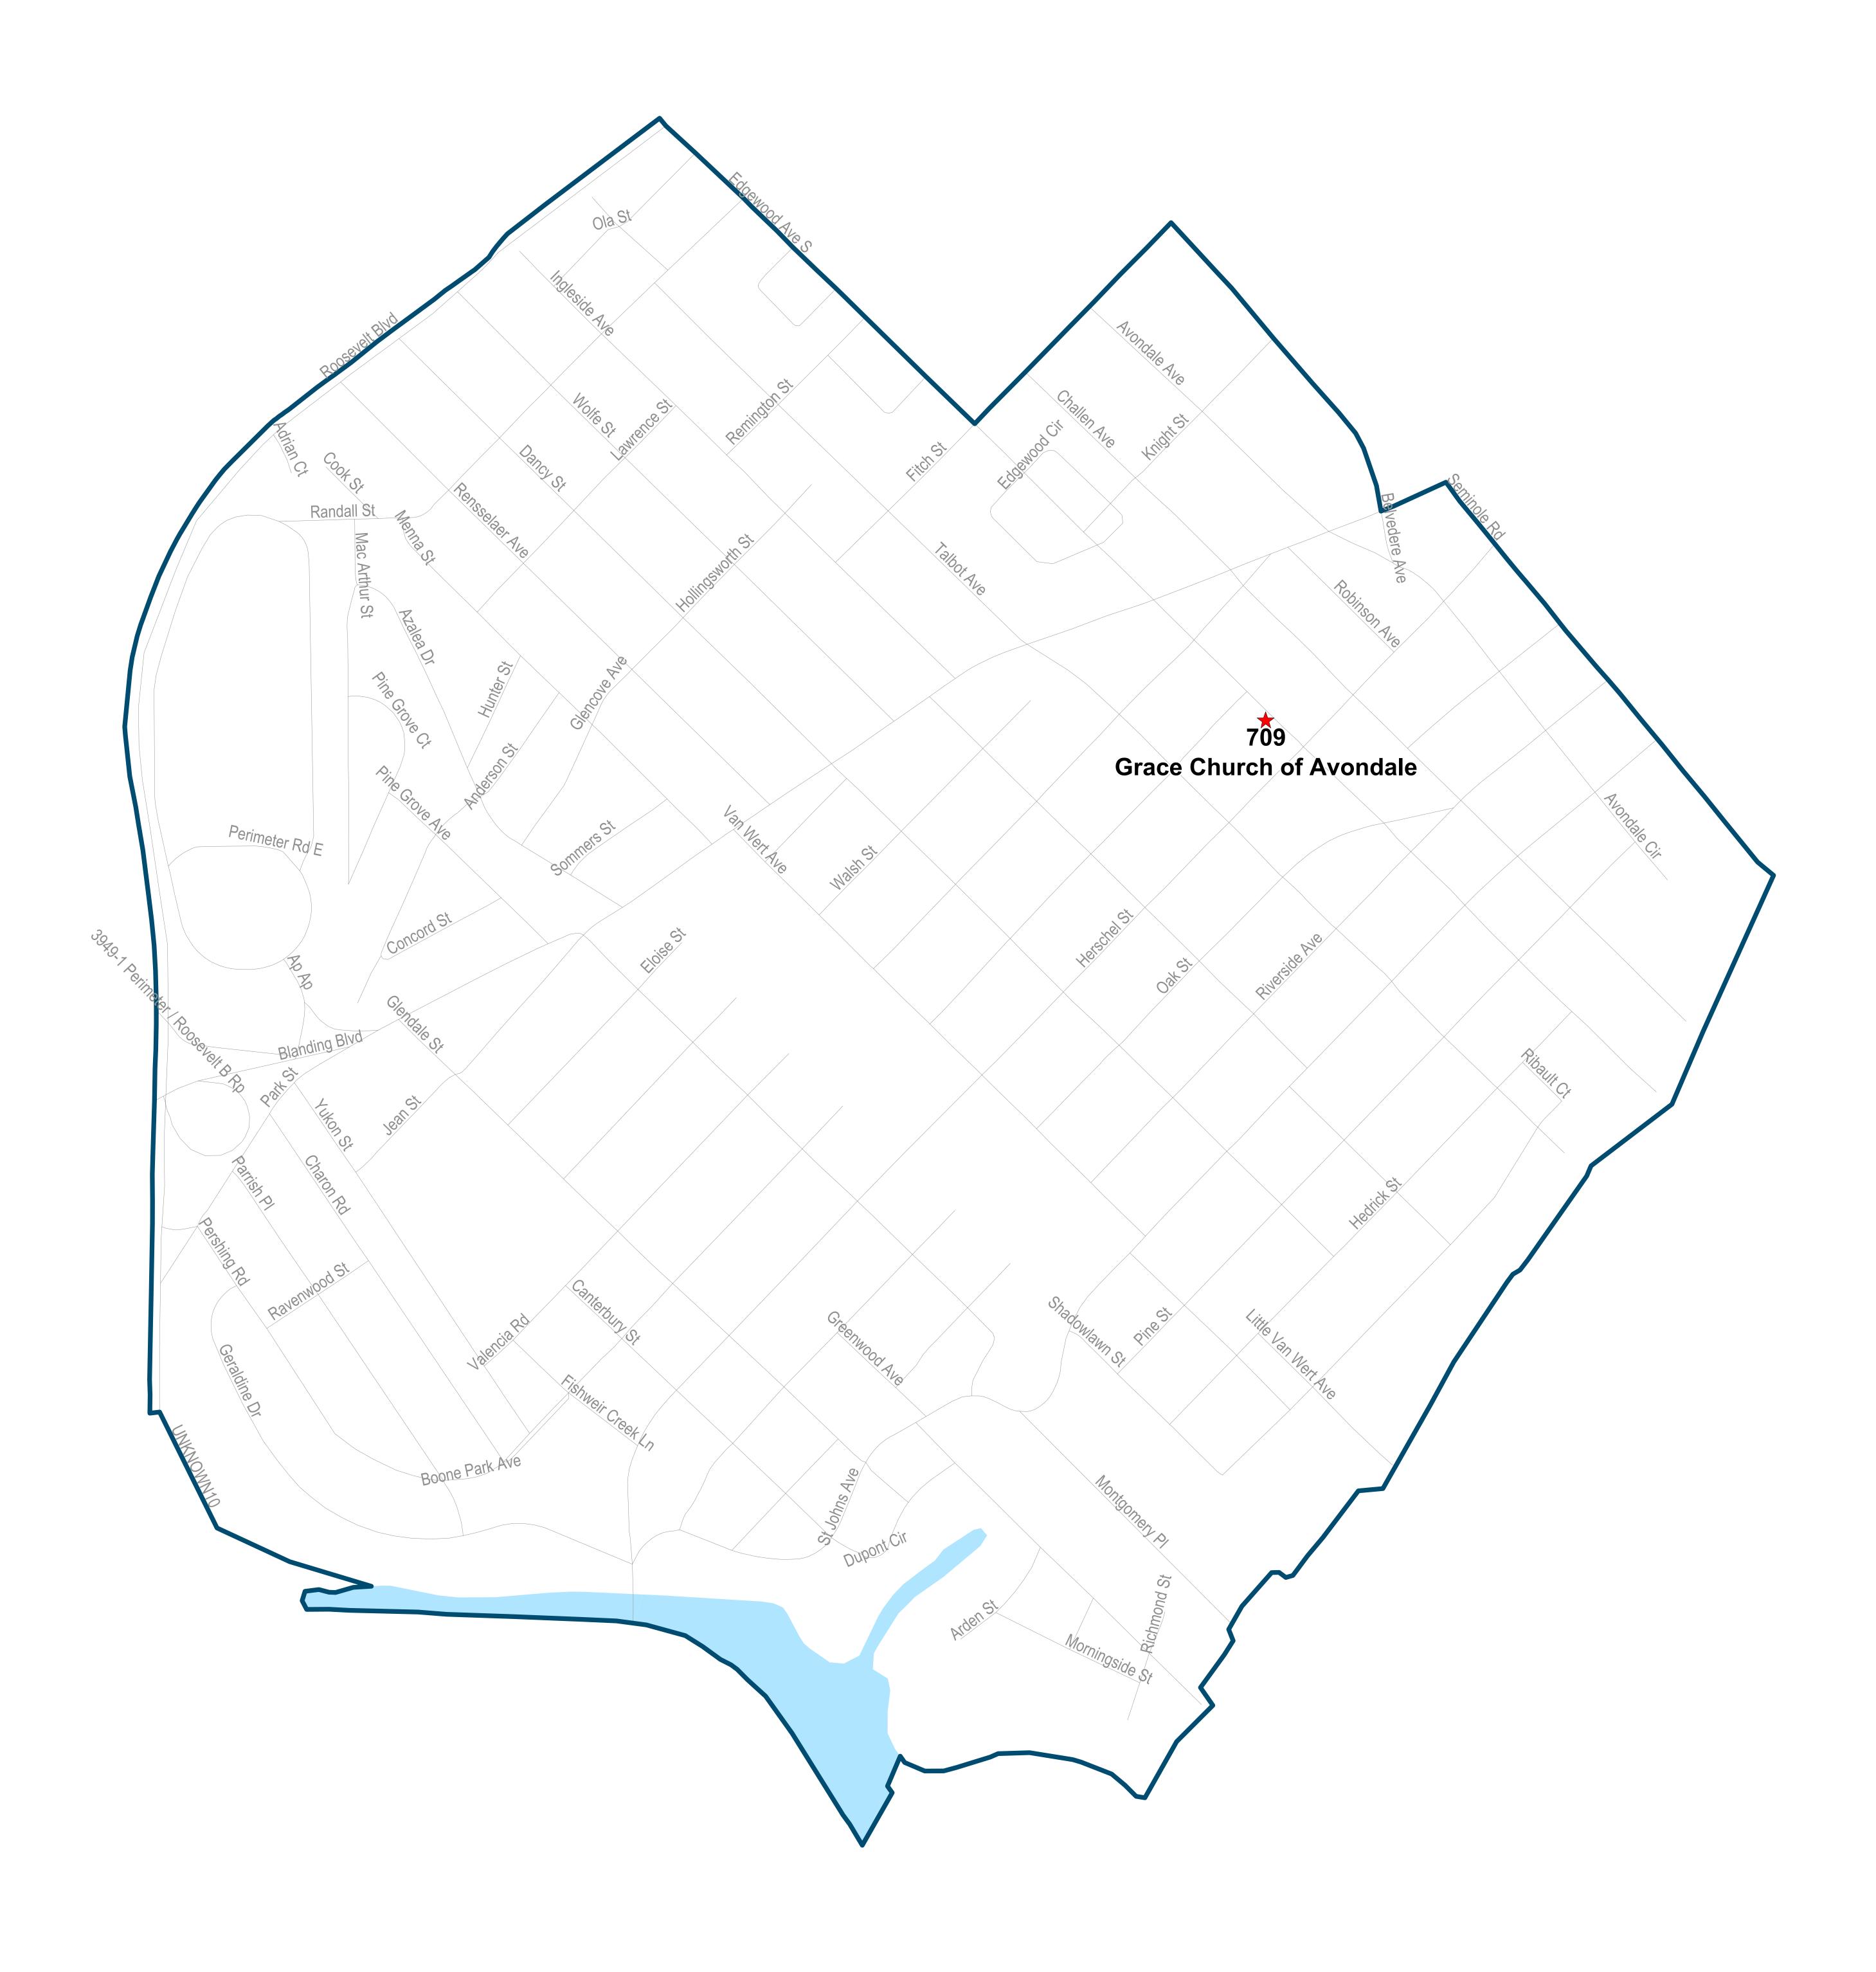

# Duval County Supervisor of Elections Precinct 709 Grace Church of Avondale 1050 Edward Avo C

1656 Edgewood Ave S Jacksonville, FI 32205

Ortega United Methodist Church 4807 Roosevelt Blvd Jacksonville, Fl 32210