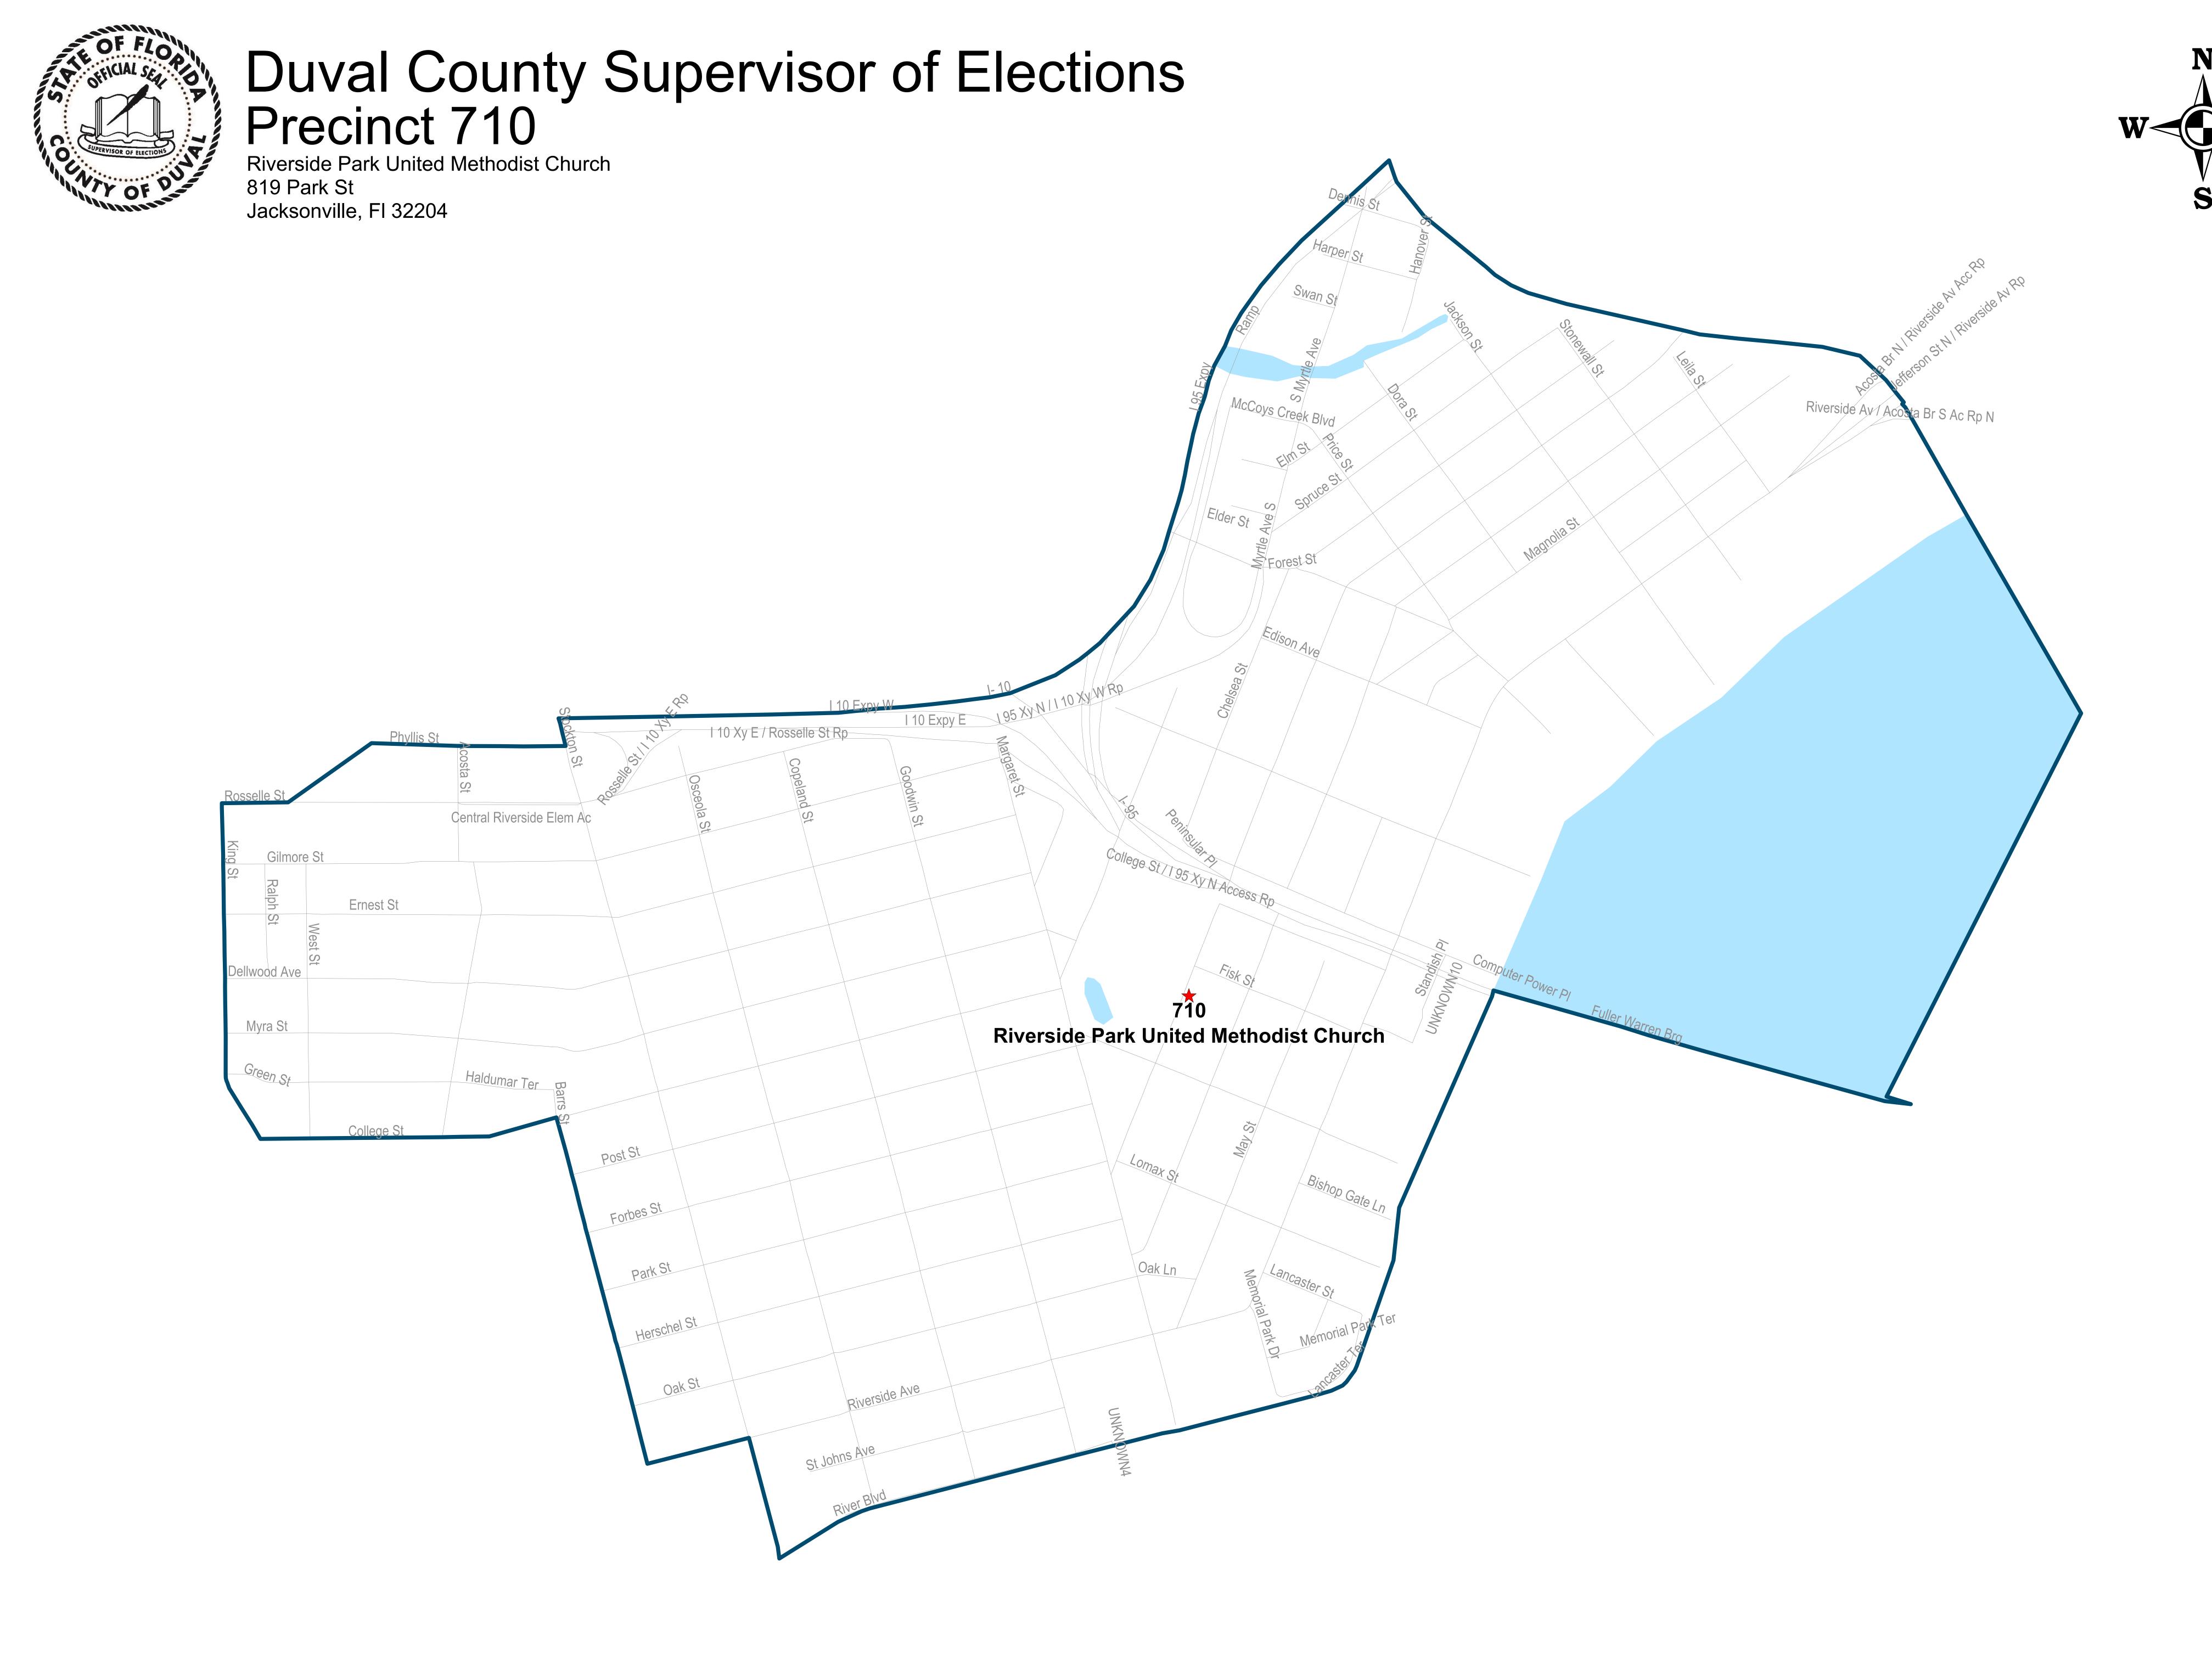

ociated information must be accepted and used by the recipient with the understanding that the primary information sources should be consulted for verification of the information contained on these maps.
As such, the Duval County Elections Office provides no warranties,

with the use or misuse of such data.

Map created on 12/23 by AMT

expressed or implied, concerning the accuracy, completeness or reliability or suitability of this data for any other particular use. Furthermore, the Duval County Elections Office assumes no liability whatsoever associated









Saint Catherine's Episcopal Church 4758 Shelby Ave Jacksonville, FI 32210









# Duval County Supervisor of Elections Precinct 709 Grace Church of Avondale 1050 Edward Avo C

1656 Edgewood Ave S Jacksonville, FI 32205













Ortega United Methodist Church 4807 Roosevelt Blvd Jacksonville, Fl 32210









Mary Singleton Senior Center 150 E 1st St Jacksonville, FI 32206