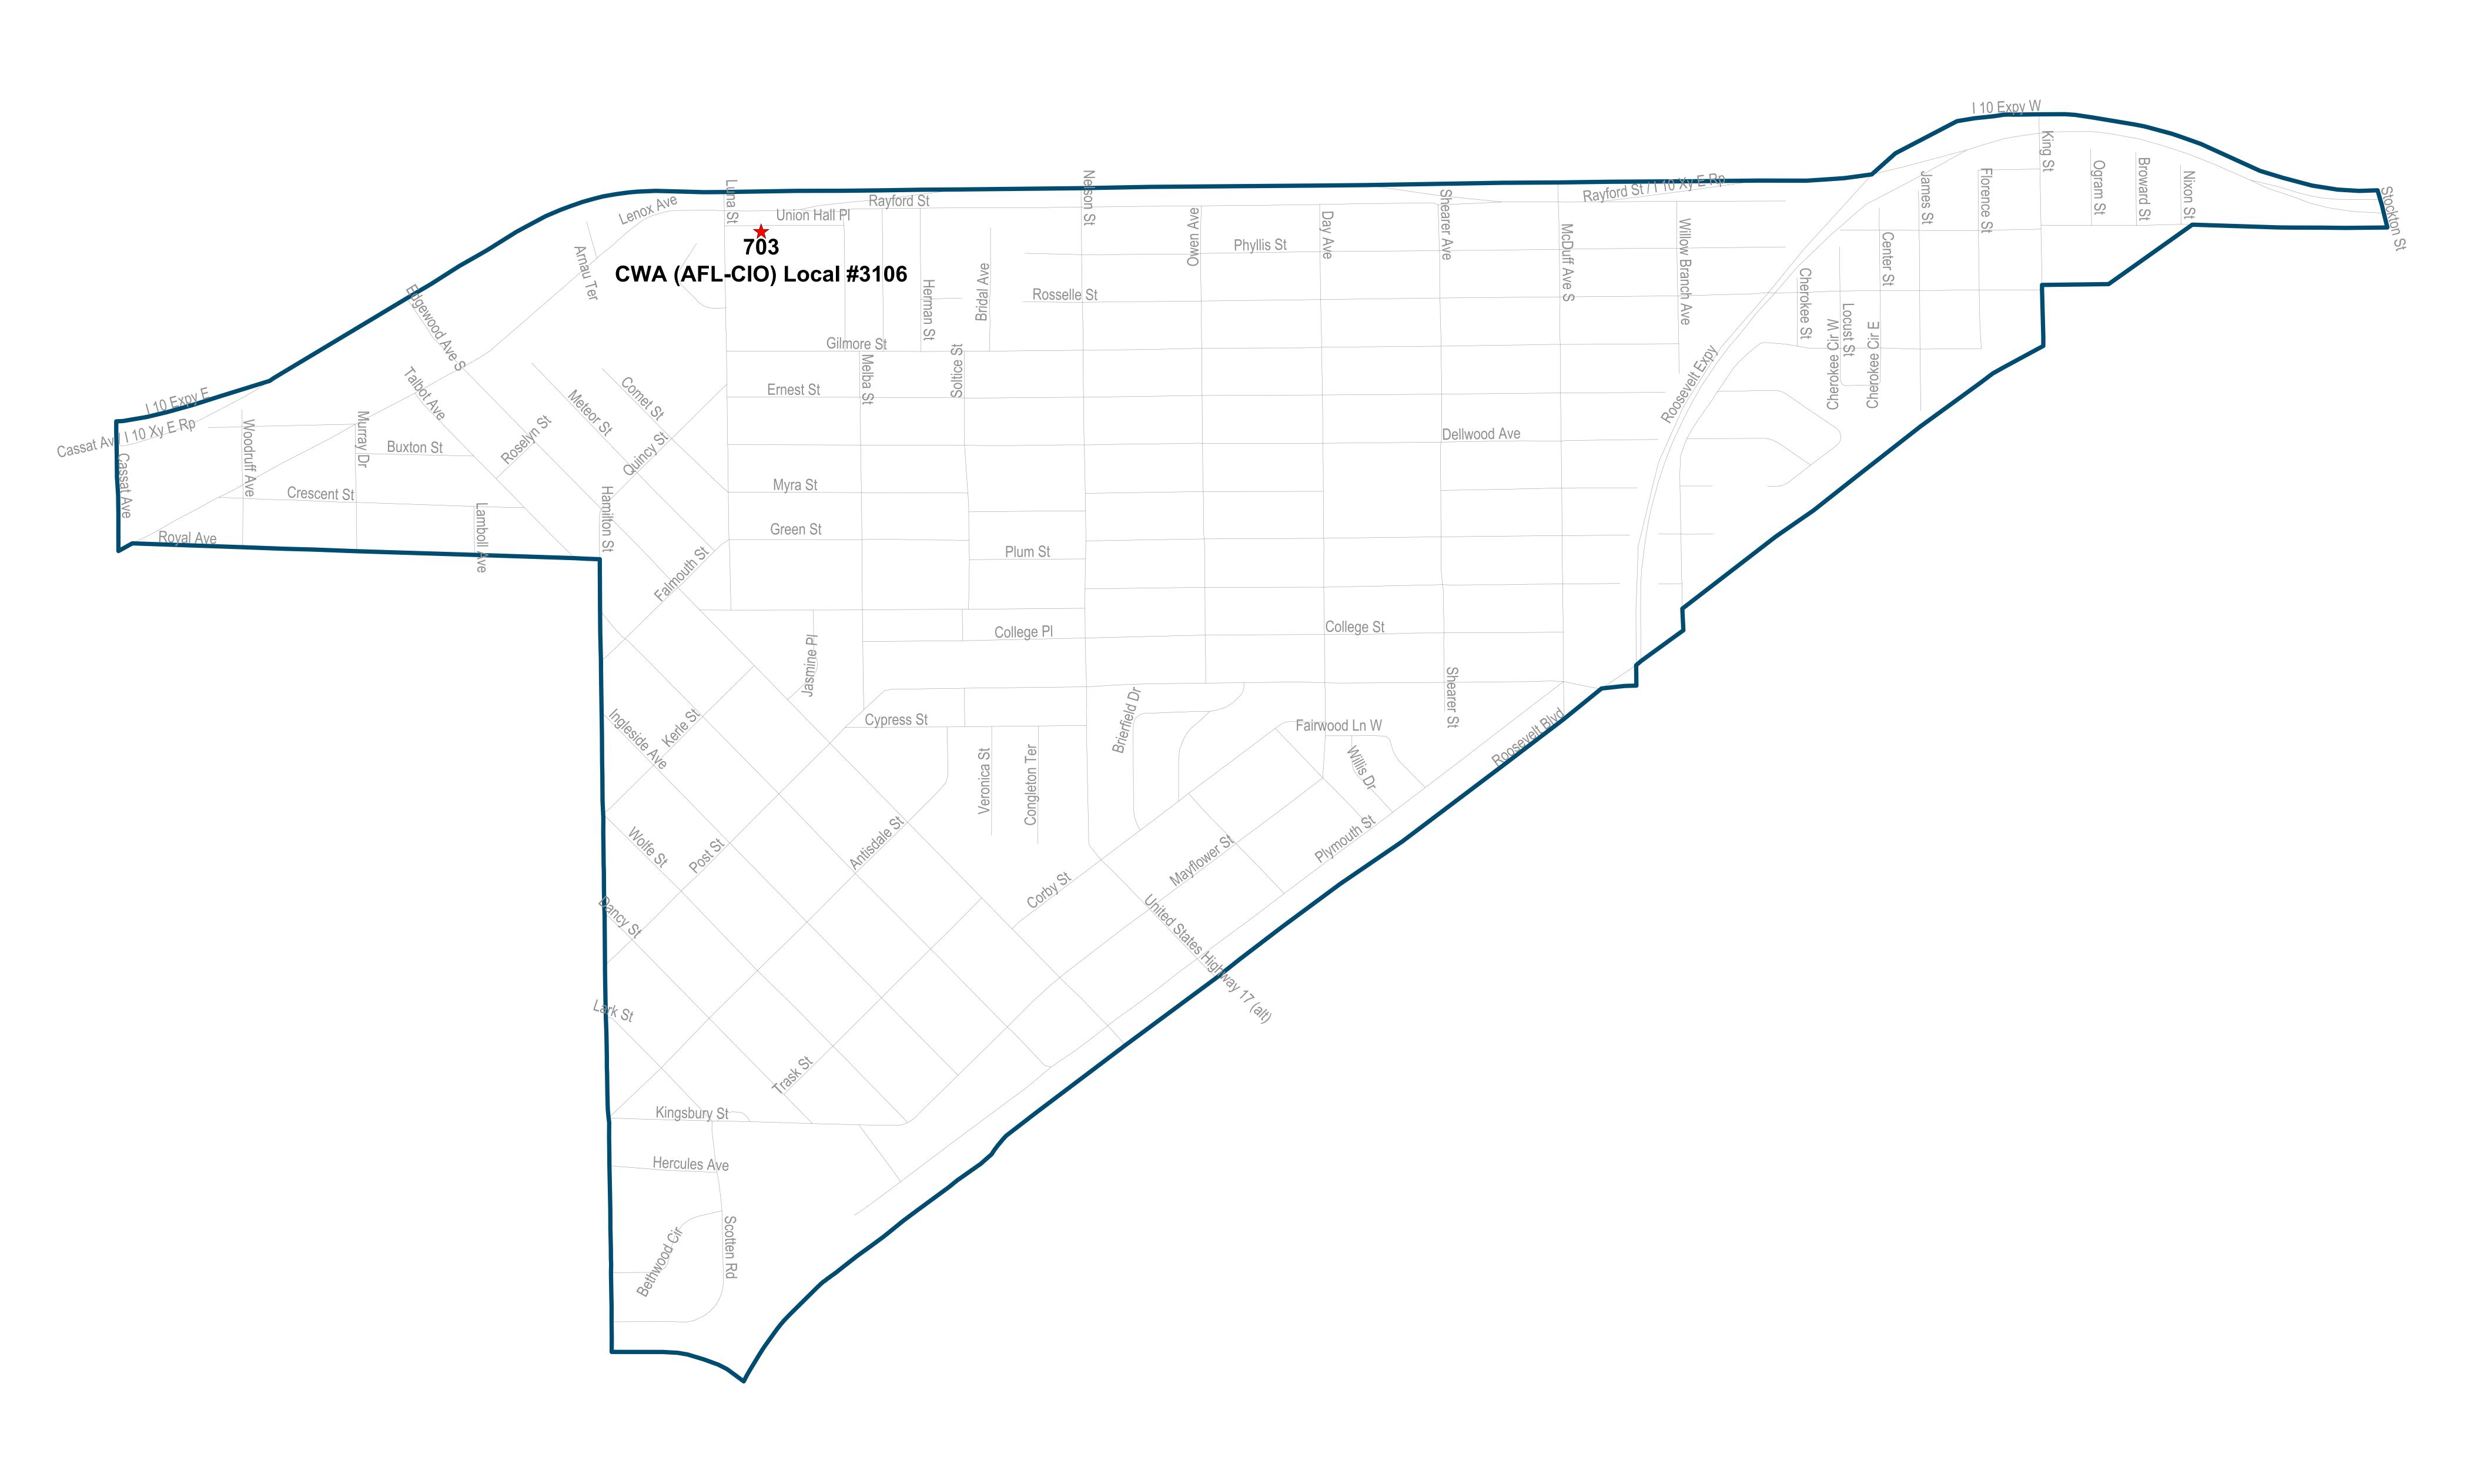

First Baptist Church Downtown 600 N Main St Jacksonville, FI 32202

Dallas Graham Branch Library 2304 N Myrtle Ave Jacksonville, FI 32209

CWA (AFL-CIO) Local #3106 4076 Union Hall PI Jacksonville, FI 32205

Grace Baptist Church 1553 E 21st St Jacksonville, FI 32206

St. Johns Presbyterian Church 4275 Herschel St Jacksonville, FI 32210

Beaver Street Enterprise Center 1225 W Beaver St Jacksonville, FI 32204

Maps generated using the Duval County Supervisor of Elections Office Geographic Information System contain public information from various departments and agencies. Maps and associated information must be accepted and used by the recipient with the understanding that the primary information sources should be consulted for verification of the information contained on these maps.
As such, the Duval County Elections Office provides no warranties,

with the use or misuse of such data.

Map created on 12/23 by AMT

expressed or implied, concerning the accuracy, completeness or reliability or suitability of this data for any other particular use. Furthermore, the Duval County Elections Office assumes no liability whatsoever associated