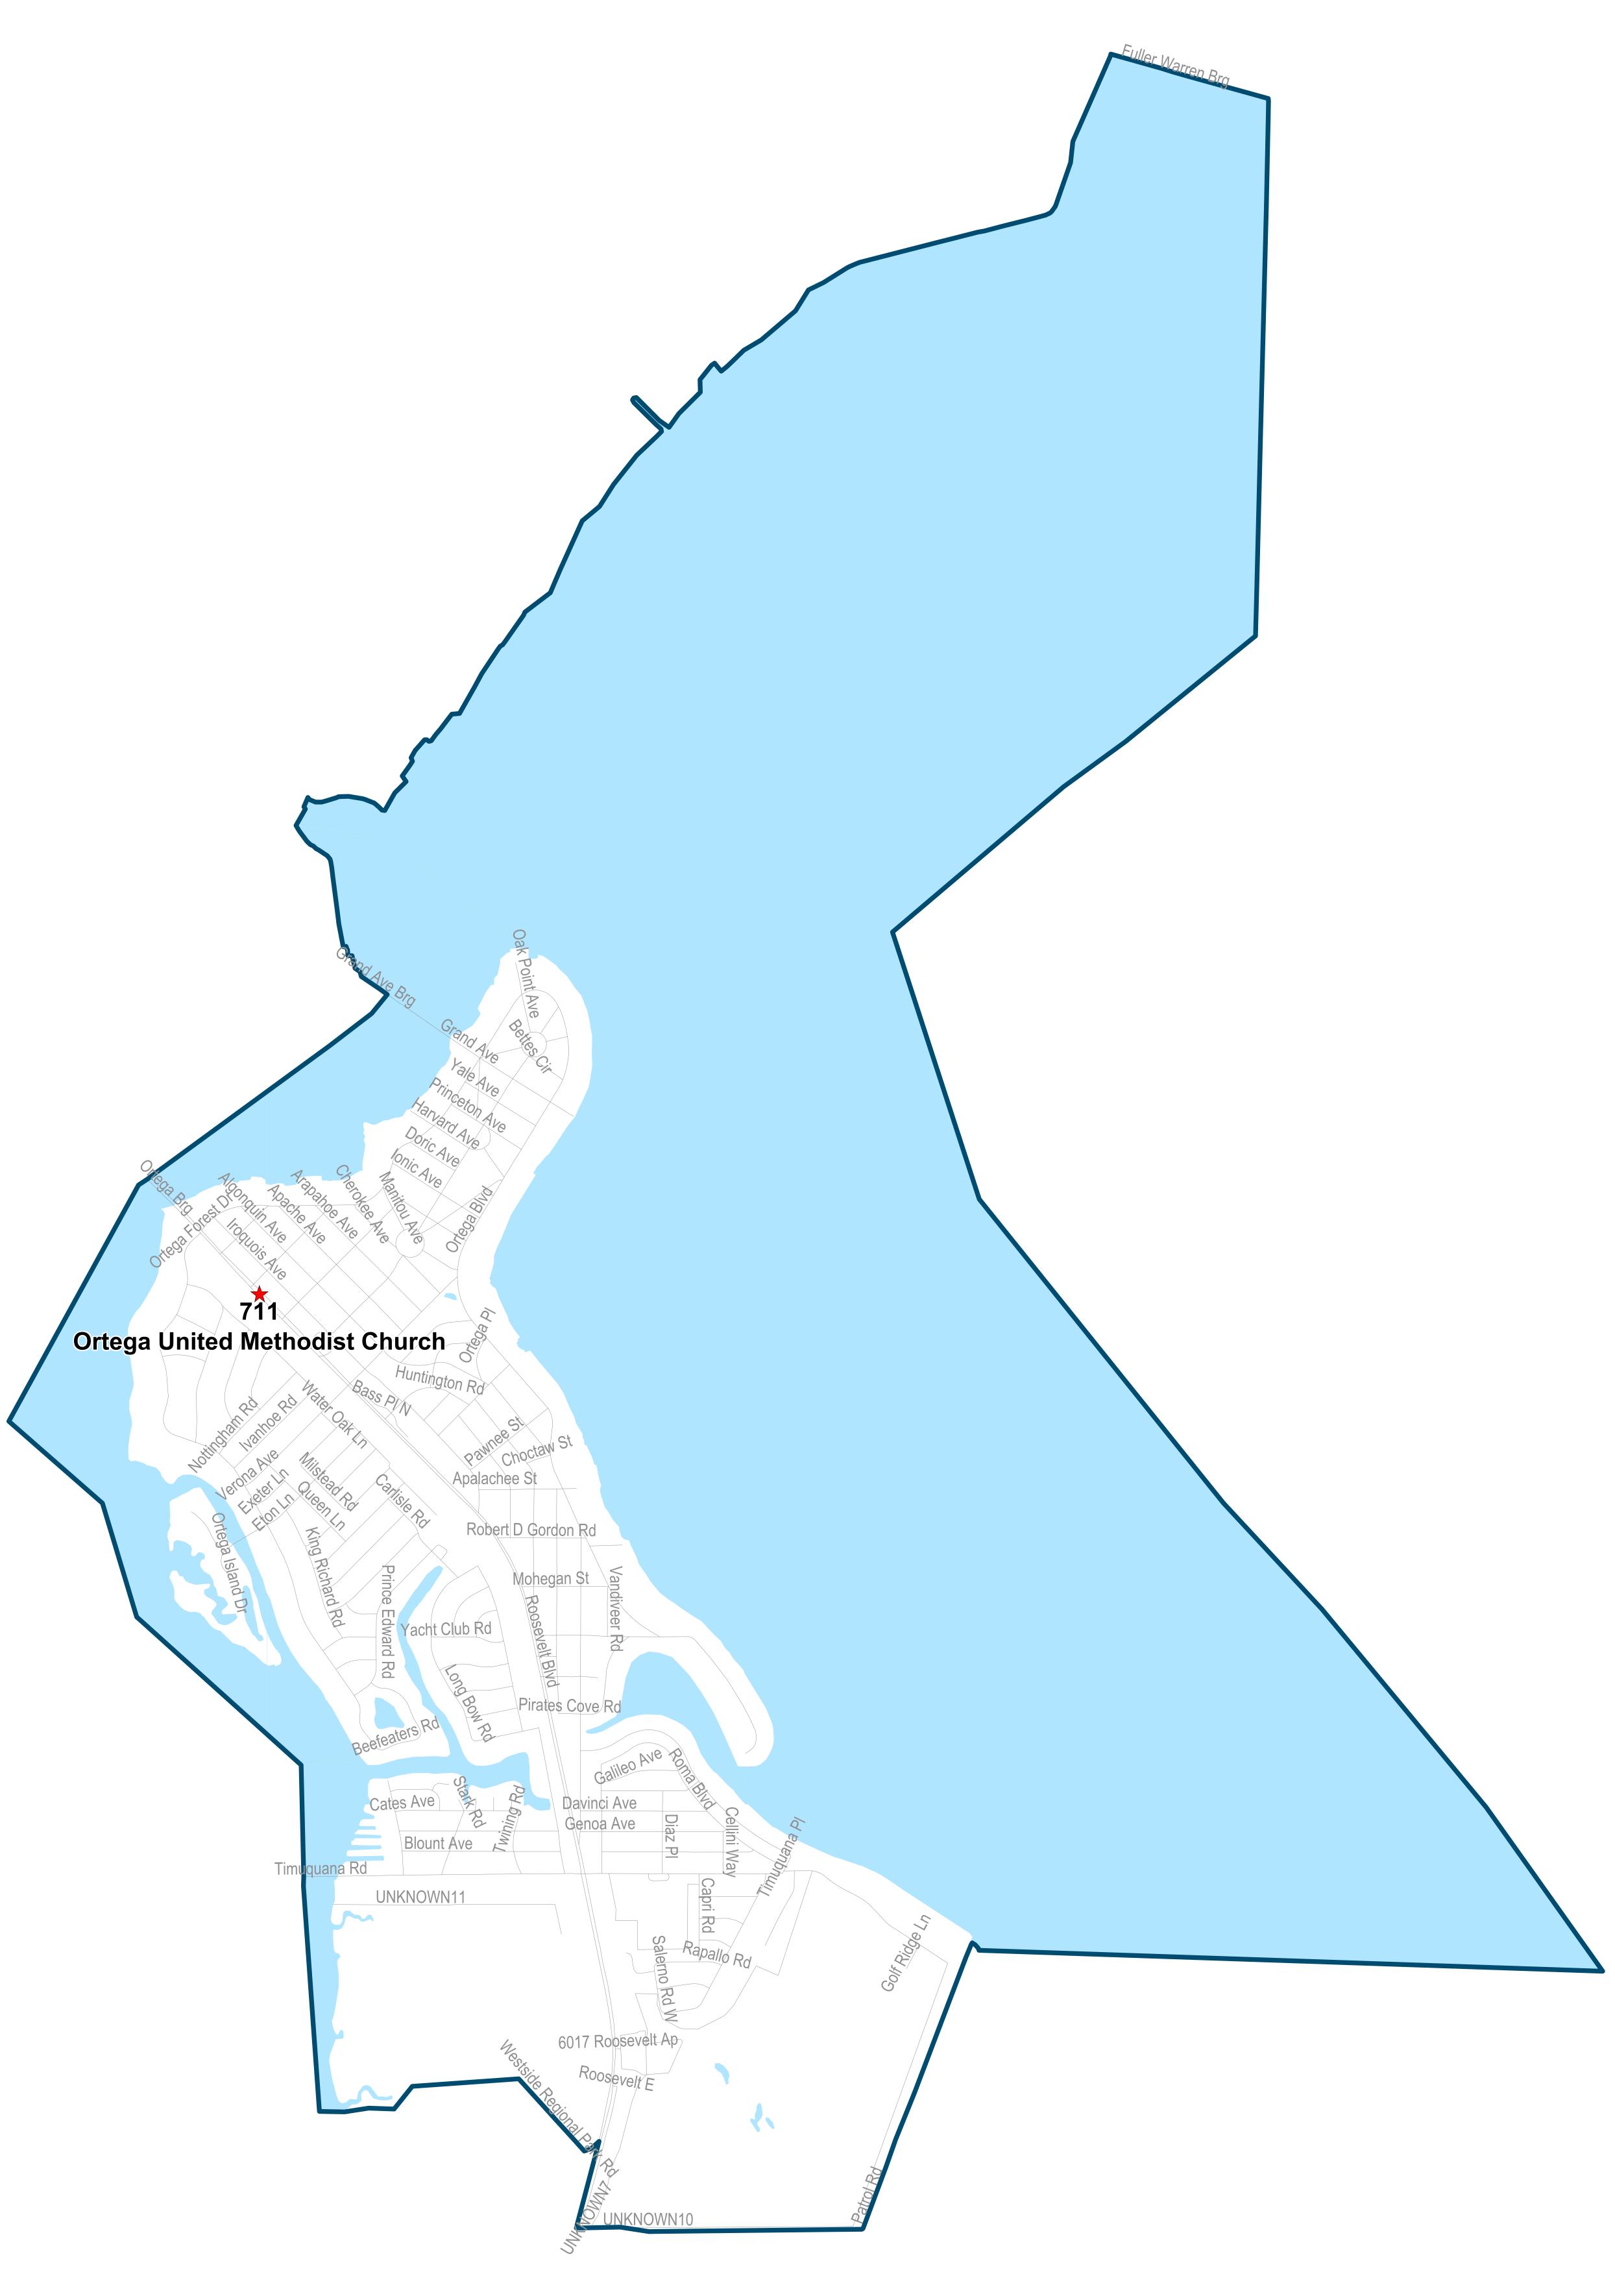

# Duval County Supervisor of Elections Precinct 709 Grace Church of Avondale 1050 Edward Avo C

1656 Edgewood Ave S Jacksonville, FI 32205

Ortega United Methodist Church 4807 Roosevelt Blvd Jacksonville, Fl 32210