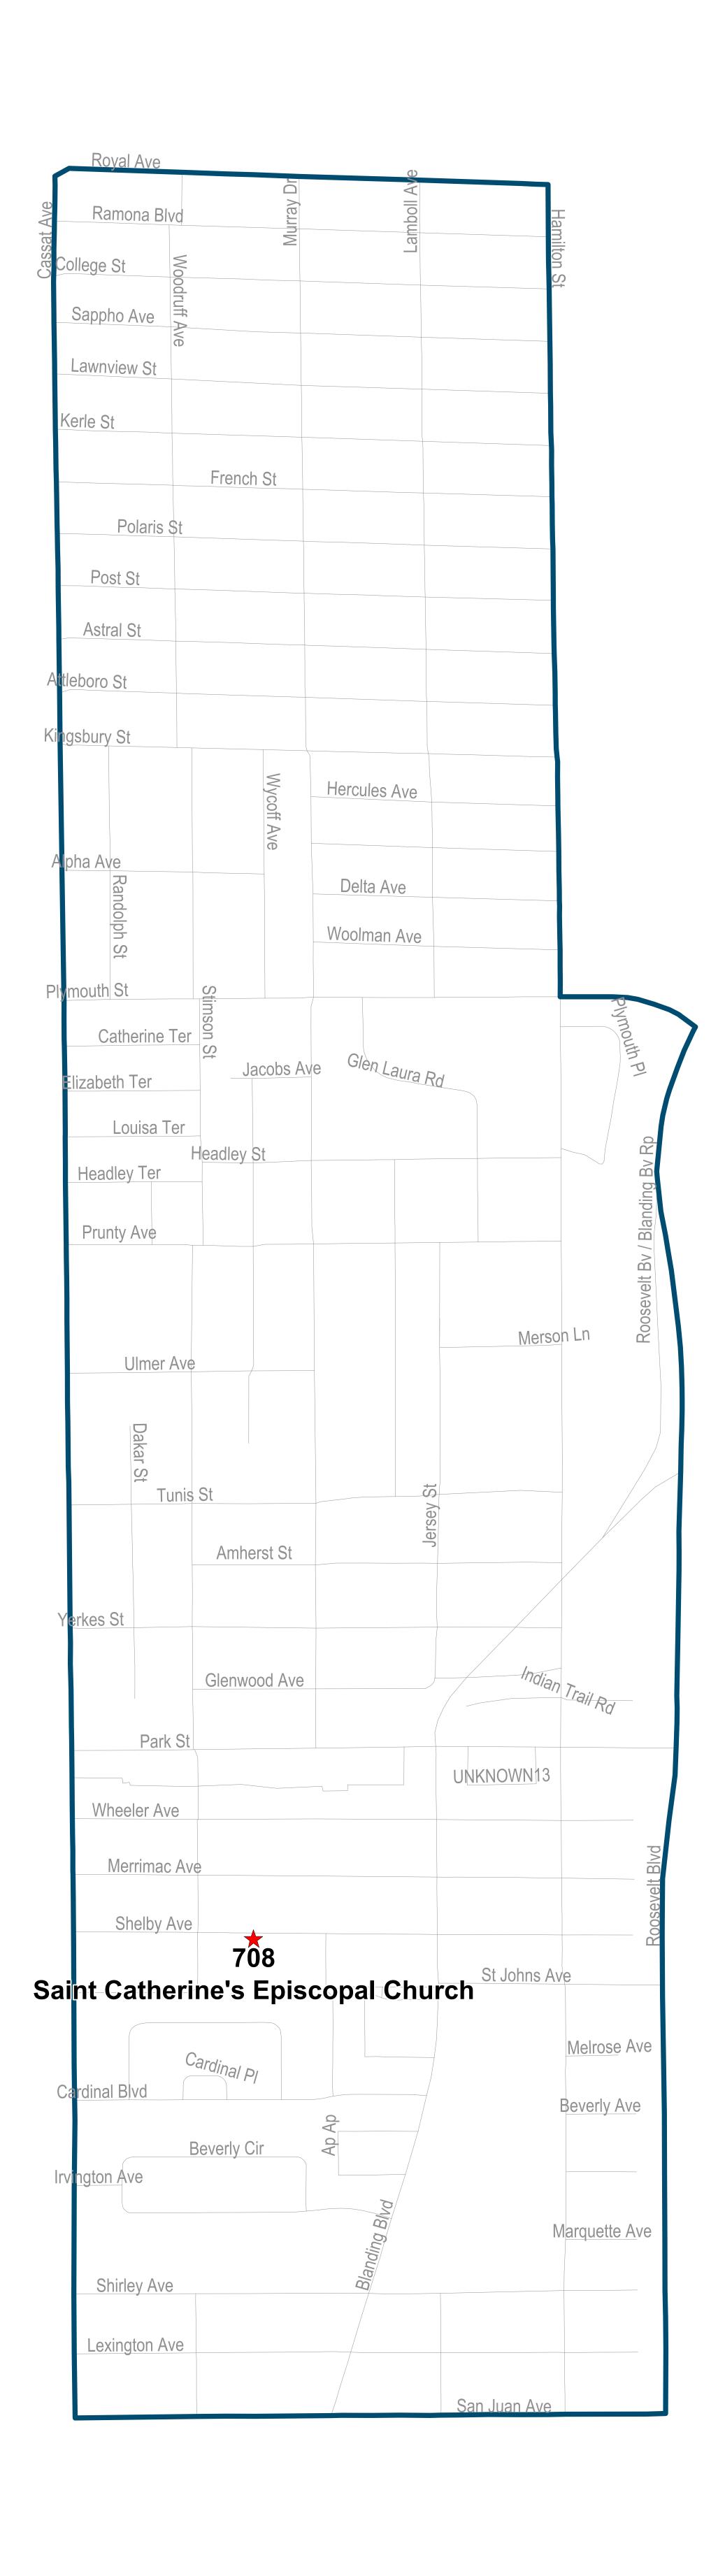

Duval County Supervisor of Elections Office Geographic Information System contain public information from various departments and agencies. Maps and associated information must be accepted and used by the recipient with the understanding that the primary information sources should be consulted for verification of the information contained on these maps.
As such, the Duval County Elections Office provides no warranties,

with the use or misuse of such data.

Map created on 12/23 by AMT

expressed or implied, concerning the accuracy, completeness or reliability or suitability of this data for any other particular use. Furthermore, the Duval County Elections Office assumes no liability whatsoever associated









Saint Catherine's Episcopal Church 4758 Shelby Ave Jacksonville, FI 32210









# Duval County Supervisor of Elections Precinct 709 Grace Church of Avondale 1050 Edward Avo C

1656 Edgewood Ave S Jacksonville, FI 32205













Ortega United Methodist Church 4807 Roosevelt Blvd Jacksonville, Fl 32210









Mary Singleton Senior Center 150 E 1st St Jacksonville, FI 32206