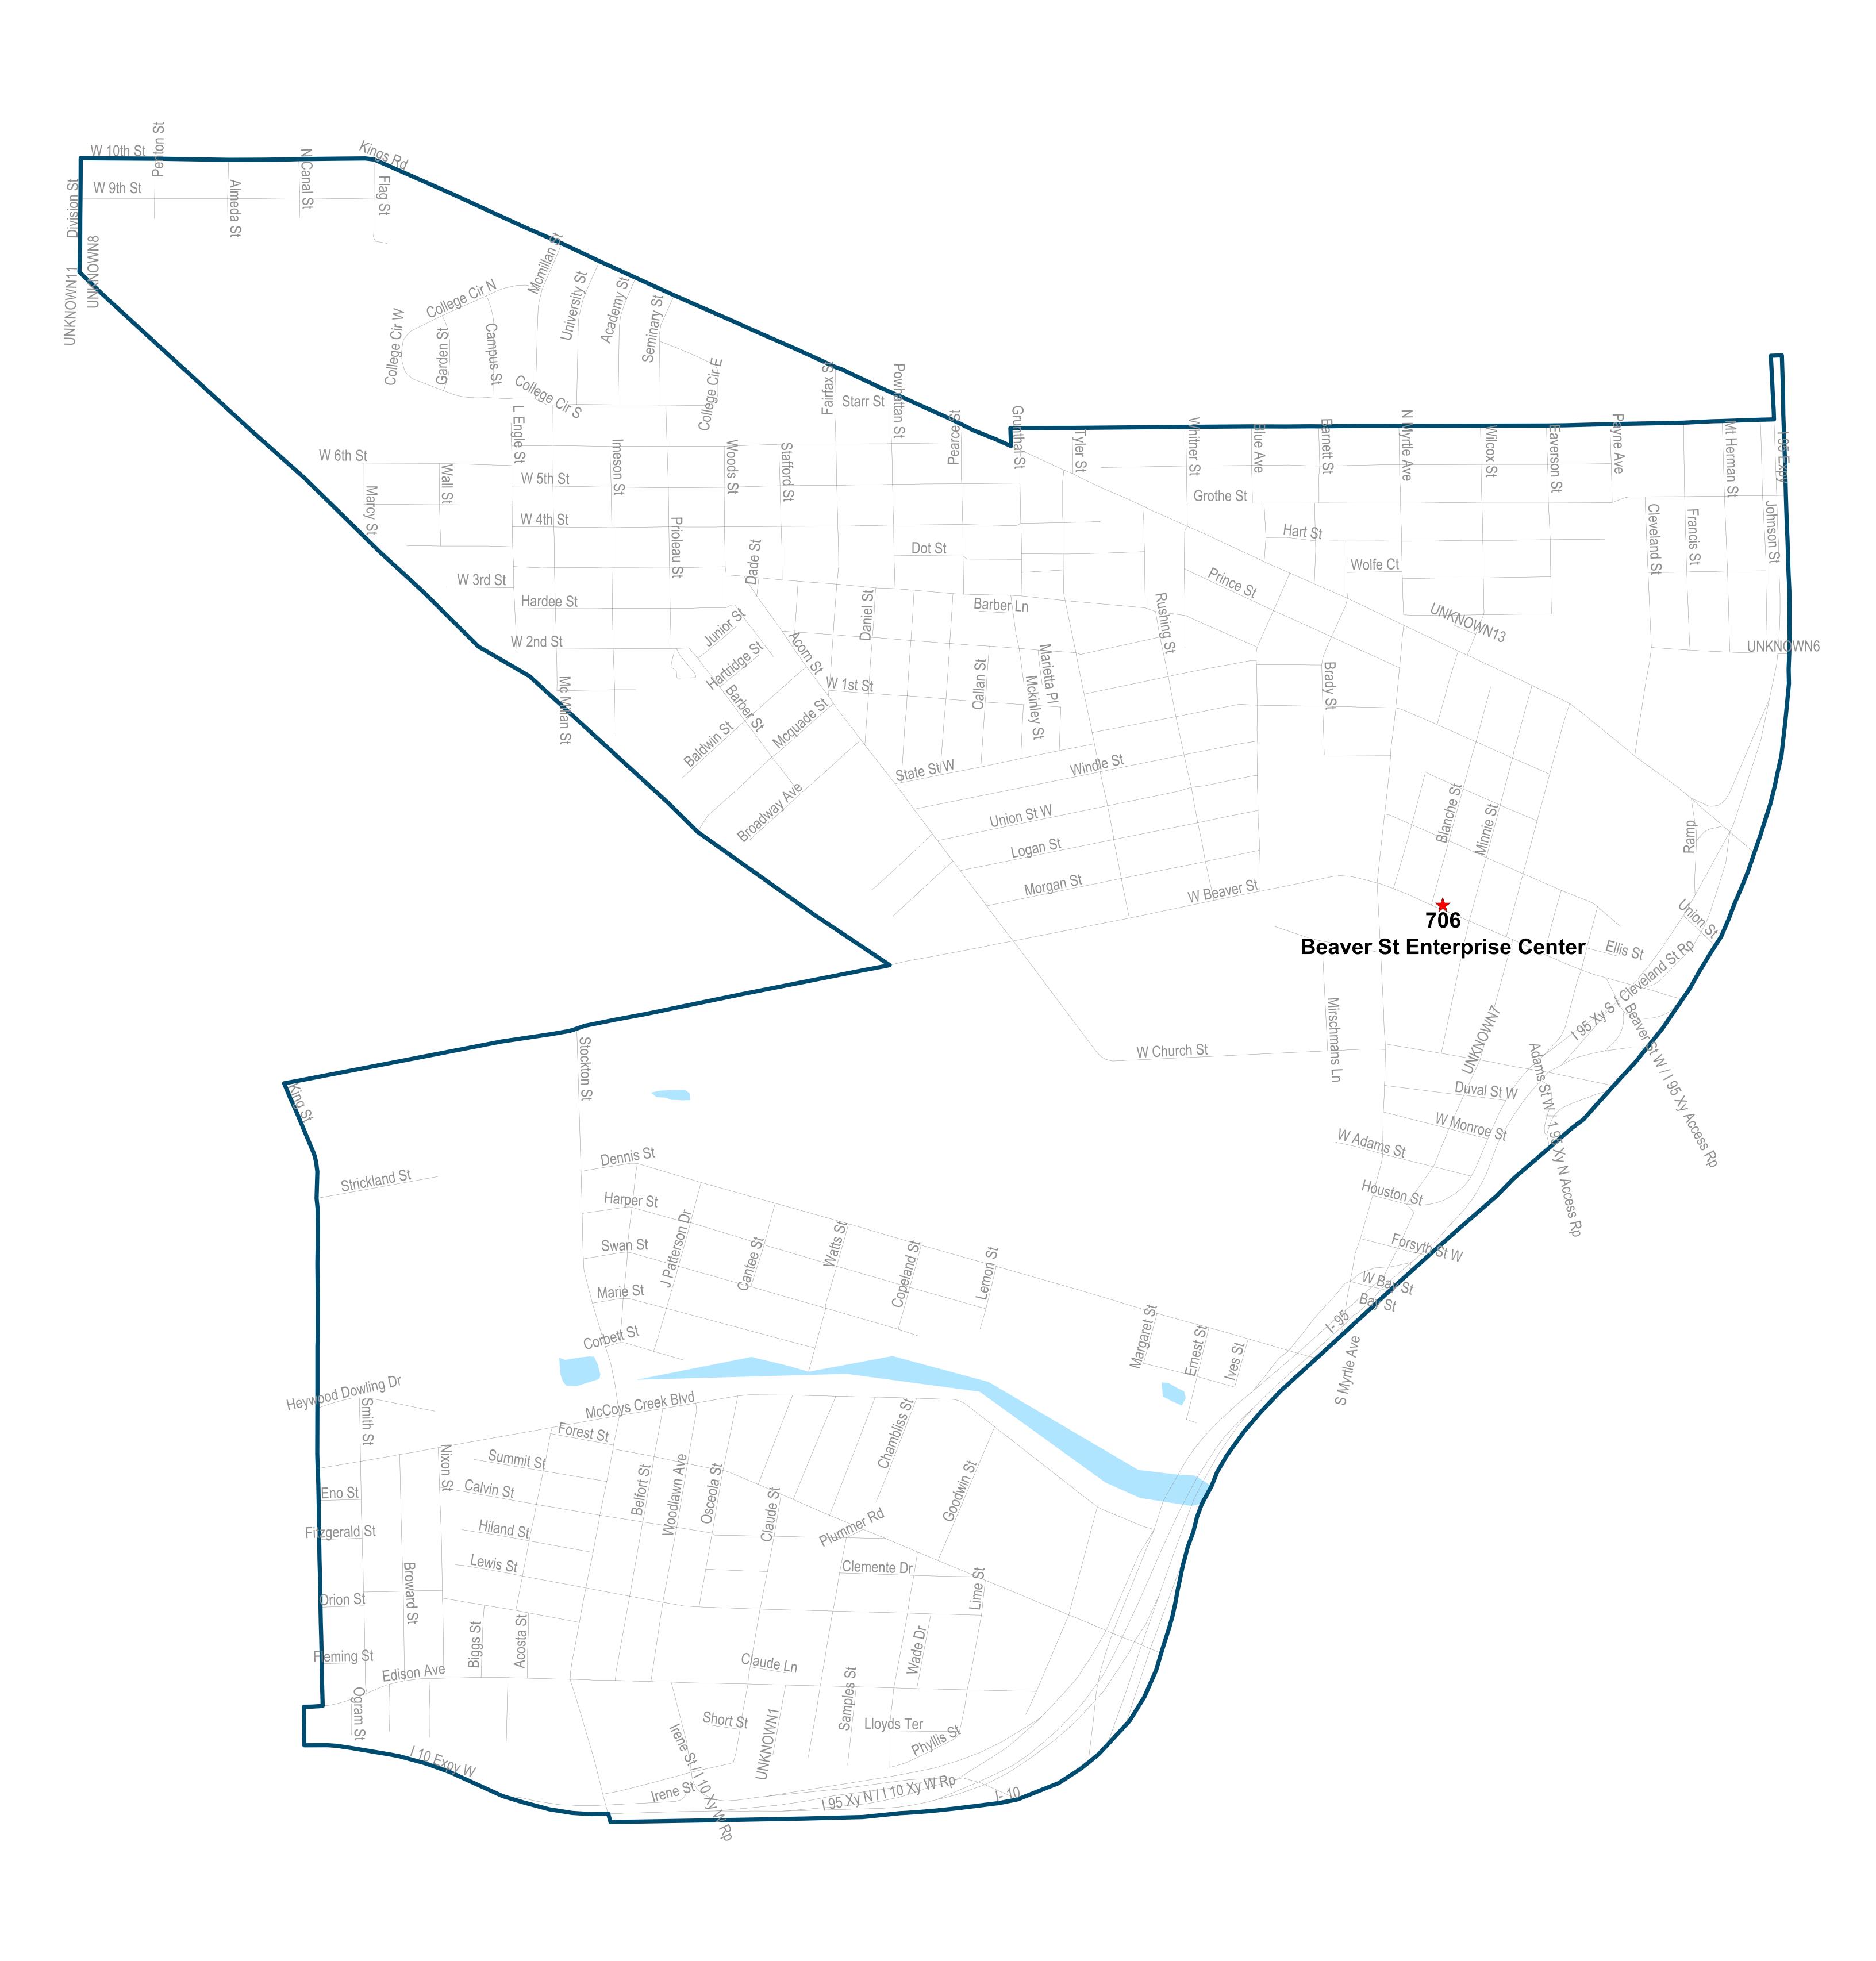

Grace Baptist Church 1553 E 21st St Jacksonville, FI 32206

St. Johns Presbyterian Church 4275 Herschel St Jacksonville, FI 32210

Beaver Street Enterprise Center 1225 W Beaver St Jacksonville, FI 32204

Maps generated using the Duval County Supervisor of Elections Office Geographic Information System contain public information from various departments and agencies. Maps and associated information must be accepted and used by the recipient with the understanding that the primary information sources should be consulted for verification of the information contained on these maps.
As such, the Duval County Elections Office provides no warranties,