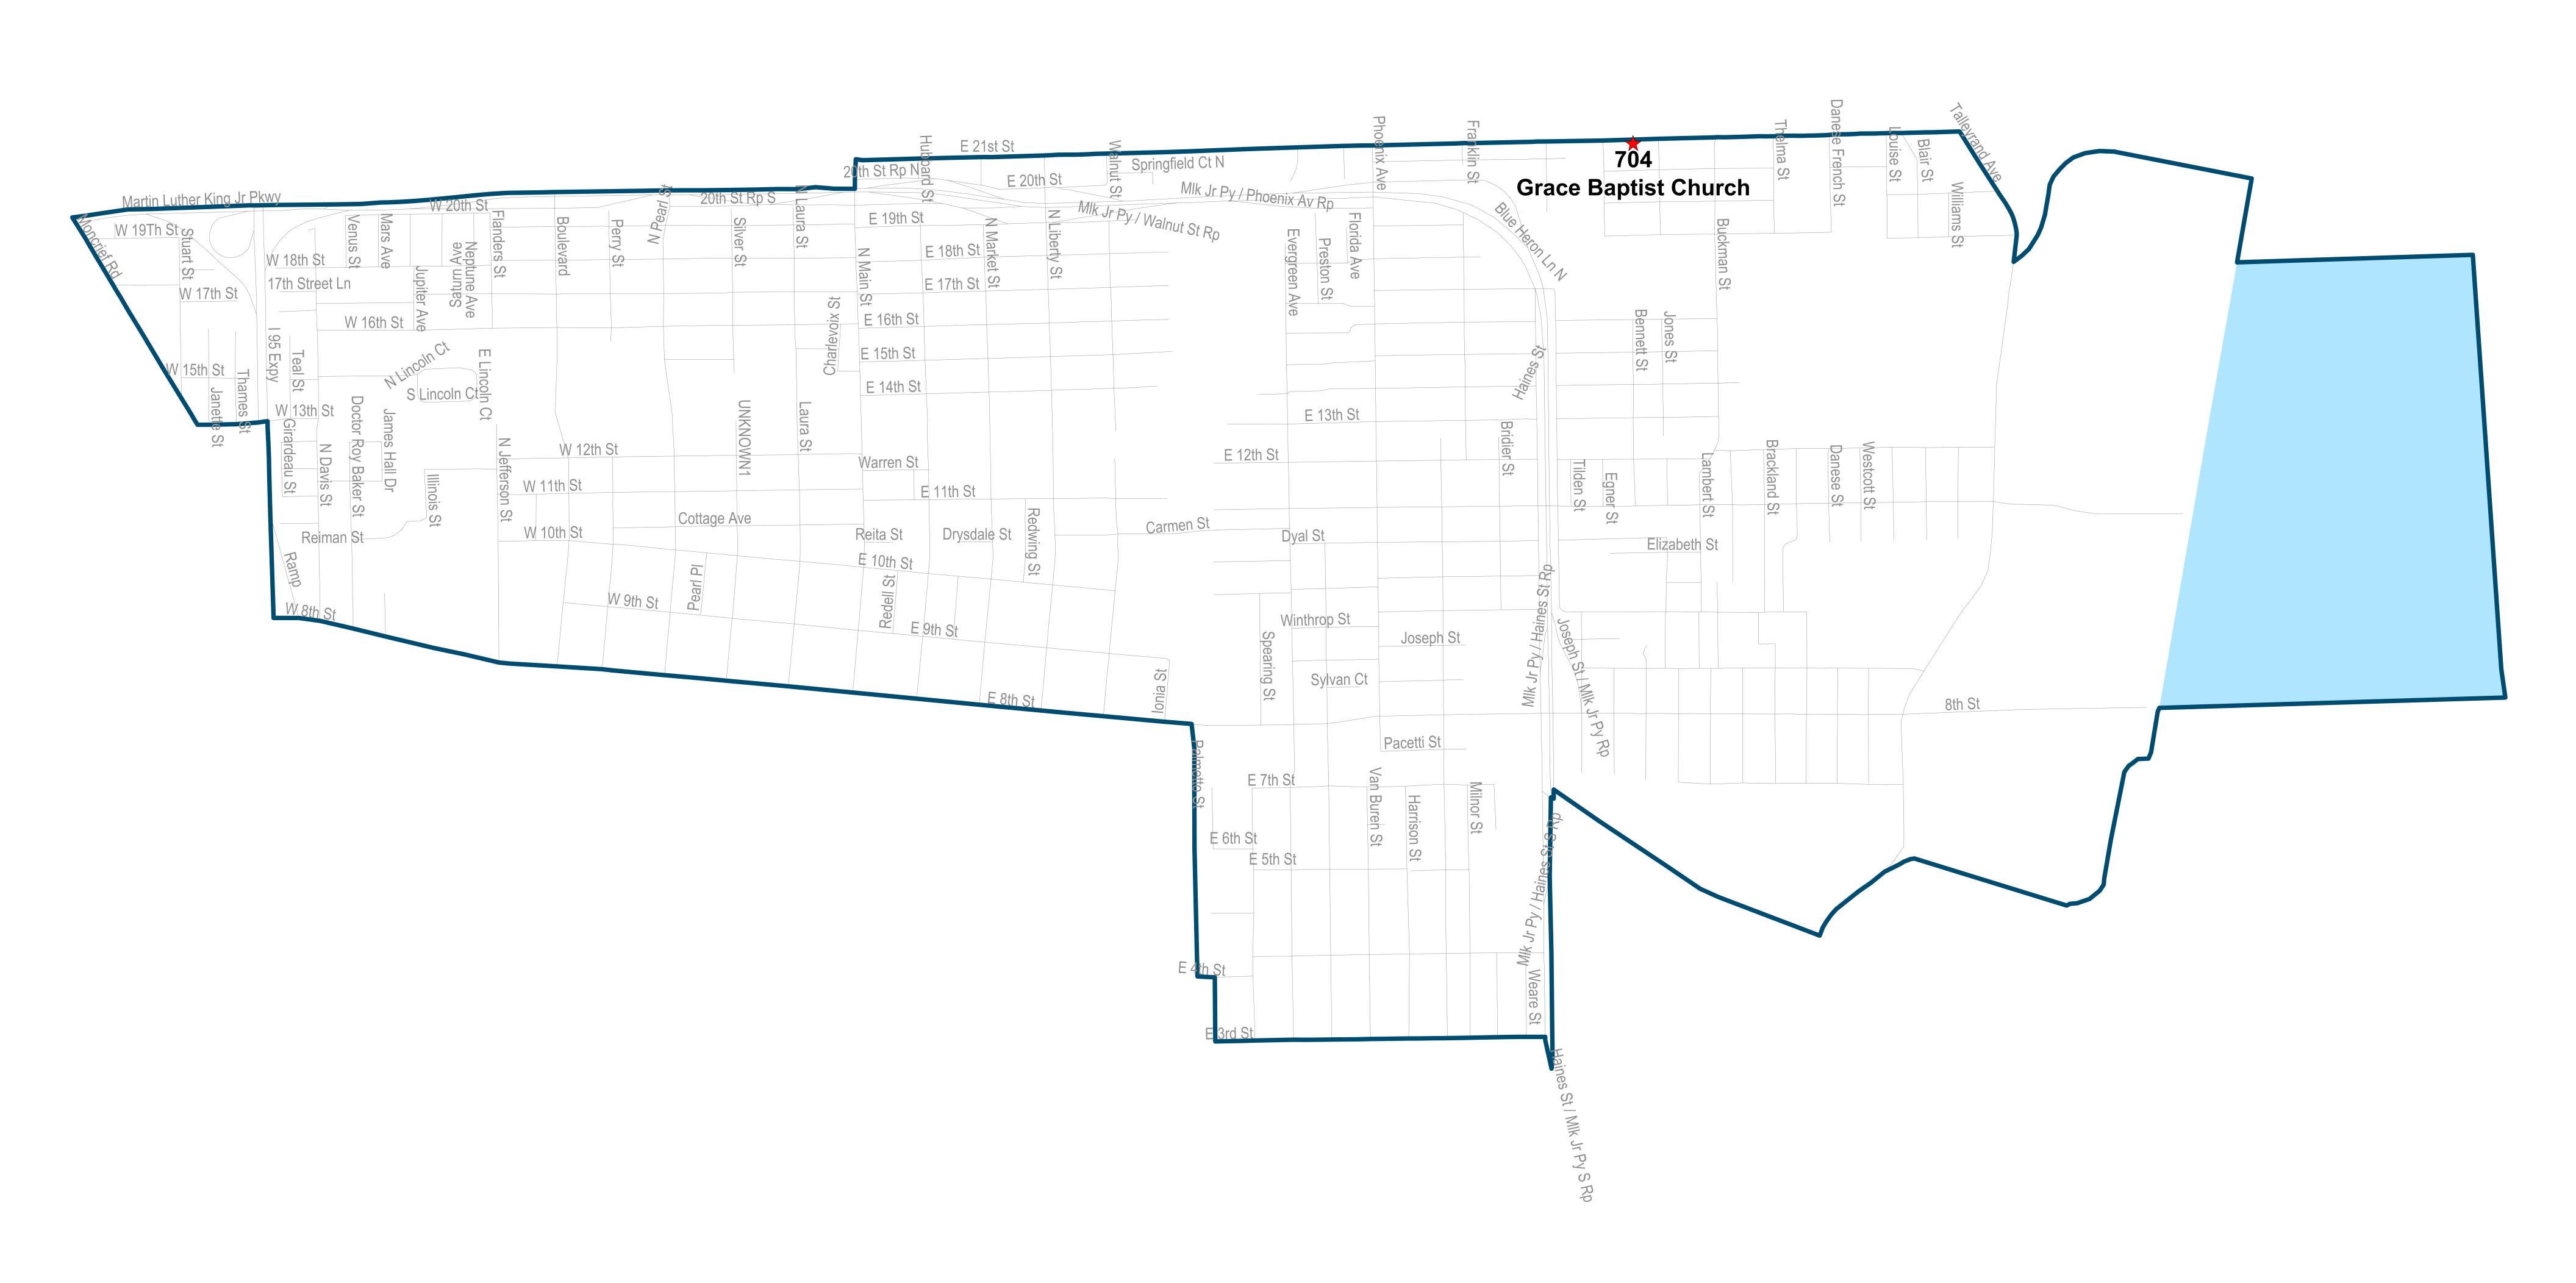

Grace Baptist Church 1553 E 21st St Jacksonville, FI 32206

St. Johns Presbyterian Church 4275 Herschel St Jacksonville, FI 32210

Beaver Street Enterprise Center 1225 W Beaver St Jacksonville, FI 32204

Maps generated using the Duval County Supervisor of Elections Office Geographic Information System contain public information from various departments and agencies. Maps and associated information must be accepted and used by the recipient with the understanding that the primary information sources should be consulted for verification of the information contained on these maps.
As such, the Duval County Elections Office provides no warranties,